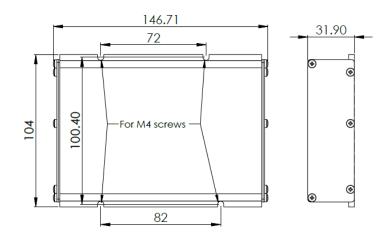

| For brake and speed sensor     | 0 VDC~5 VDC          |  |
| Input power  | 1               | DC nominal voltage             | 36 VDC~60 VDC        |  |
| CAN Bus      | 1               |                                | Differential         |  |

| Output       |                  |                            |                |  |
|--------------|------------------|----------------------------|----------------|--|
| Item type    | Number of Output | Description                | Output range   |  |
| Motor phases | 3                | for motor phases           | 90A for rating |  |
| 5V           | 3                | For sensors                | 200mA          |  |
| 12V          | 2                | For light (front and rear) | 3A             |  |



## Dimensions

147mm x 104mm x 32mm